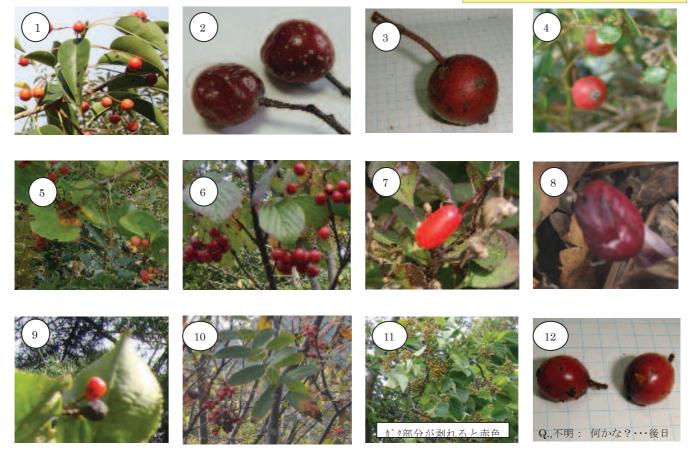

## 4. 観察記録:

1) 大江山は赤い実がいっぱい!:

① ソヨコ、・ ② ウラシ、ロ・ ③ オオウラシ、ロノキ・ ④ ノイハ、ラ・ ⑤ サルトリイハ、ラ・ ⑥ カ、マス、ミ
 ⑦ アリト、ウ・ ⑧ ツルリント、ウ・ ⑨ カマツカ・ ⑩ ナナカマト、・ ⑪ ツルウメモト、キ・ ⑫ ウメモト、キ

起床6時。寝過ごしドタキャンの電話を入れる。 平山様の「少しなら待つよ」のお言葉に甘え、 タクシーを今津までとばす。約5分遅れで宝塚 到着。コンビ=にて昼食をゲット!待ってて貰え ました。ご一緒させて頂き感謝の一日でし