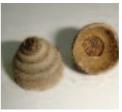

大江山は随所で鬼達がお出迎え。大変心地よい一日でした。 随所に眺望を楽しむ事もできました。 みなさまありがとうございました!

5) ドングリ類:

①ヤマグリ(シバグリ・植栽かな?登山道一帯にて確認)・②ミズナラ・③ブナ・④ウラジロガシ・⑤トチノキ

)

①ヒント:カチグリ

(

②ヒント:葉柄なし ( )

③ヒント:果実は断面が三角 ④ヒント:葉裏面粉白色 ⑤ヒント:灰汁抜→食用可 ( )