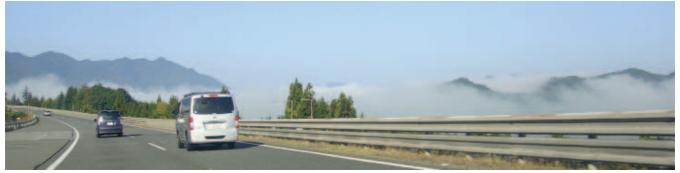

( )

( )

- 6) その他:
- ①ヒュウカ ミス キ・②イヌツケ ・③クロモジ ・④ヤト リキ ・⑤ヒノキ・⑥ヤブ ムラサキ・⑦タムシハ ・⑧イタヤカデ ・⑨オオモミジ ⑧ヤマモミジ ・⑨ミ初エデ ?・⑩ミス メ (ヨケ ソミネハ リ)・⑪トチノキ・⑫アセビ ・⑬ホウノキ・全山クマサ サが多い!・・・等
- 5. その他:

写真-1: 篠山トンネルをぬけると丹波霧が発生しており、福地山まで雲海の別世界でした。