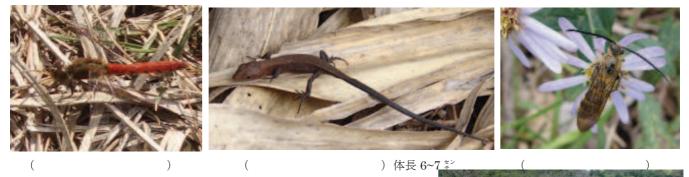

Q. 何の花かな?:(
 ) 花弁の先は尖り、花弁には●本の筋あり
 ・効能:胃腸虚弱・下痢・腹痛・脱毛
 ・苦味:苦味配糖体(セイリト・イト・配糖体)
 ・由来:苦味成分がお湯に千回も振りだしても苦味がでることから

3) 主な生き物:

①アキアカネ・②ニホンカナヘビ、・③キチョウ・④アカタテハ?・⑤クモ sp・⑥ハラナカ、ツチハ、チ2匹

- 4) 出現鳥:
  - ①カケス・②ヤマカ ラ・③ハクセキレイ・④メシ ロ・⑤シシ ュウカラ ⑥シメ・⑦ハシボソガラス・⑧トビ・・・他