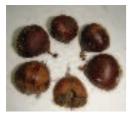

大江山は随所で鬼達がお出迎え。大変心地よい一日でした。 随所に眺望を楽しむ事もできました。 みなさまありがとうございました!

5) ドングリ類:

①ヤマグリ(シバグリ・植栽かな?登山道一帯にて確認)・②ミズナラ・③ブナ・④ウラジロガシ・⑤トチノキ

)

①ヒント:カチグリ

(

②ヒント:葉柄なし ( )

③ヒント:果実は断面が三角 ④ヒント:葉裏面粉白色 ⑤ヒント:灰汁抜→食用可 ( )