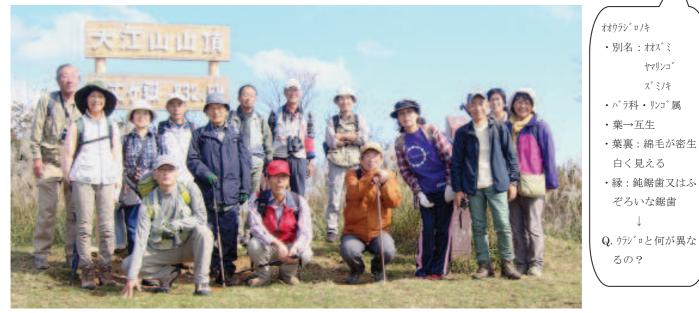

写真-2:鬼嶽稲荷神社前の右手にヤドリギ

 Q. 恥ずかしそうに・・・。組み合わせは何かな?

 Ans. (
 ) + (
 )

写真-3:本日の参加者15名/千丈ケ嶽山頂(832.5M)にて