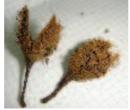

写真-2:鬼嶽稲荷神社前の右手にヤドリギ

 Q. 恥ずかしそうに・・・。組み合わせは何かな?

 Ans. (
 ) + (
 )

写真-3:本日の参加者15名/千丈ケ嶽山頂(832.5M)にて