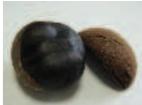

大江山は随所で鬼達がお出迎え。大変心地よい一日でした。 随所に眺望を楽しむ事もできました。 みなさまありがとうございました!

5) ドングリ類:

①ヤマグリ(シバグリ・植栽かな?登山道一帯にて確認)・②ミズナラ・③ブナ・④ウラジロガシ・⑤トチノキ

)

①ヒント:カチグリ

(

②ヒント:葉柄なし ( )

③ヒント:果実は断面が三角 ④ヒント:葉裏面粉白色 ⑤ヒント:灰汁抜→食用可 ( )