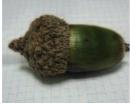

大江山は随所で鬼達がお出迎え。大変心地よい一日でした。 随所に眺望を楽しむ事もできました。 みなさまありがとうございました!

5) ドングリ類:

①ヤマグリ(シバグリ・植栽かな?登山道一帯にて確認)・②ミズナラ・③ブナ・④ウラジロガシ・⑤トチノキ

)

①ヒント:カチグリ

(

②ヒント:葉柄なし ( )

③ヒント:果実は断面が三角 ④ヒント:葉裏面粉白色 ⑤ヒント:灰汁抜→食用可 ( )